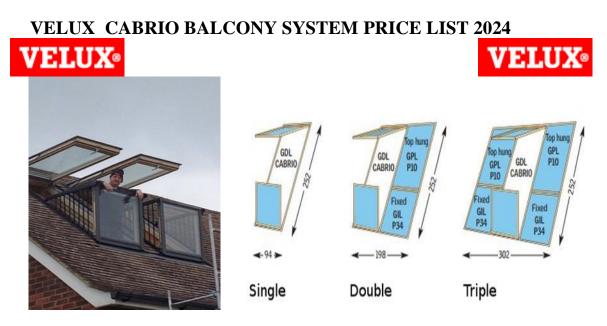

## ALL PRICES SHOWN ARE FOR FITTING ONLY AND DO NOT INCLUDE VAT

| CODE                               | WIDTH  |   | HEIGHT | Fitting Price | Additional cost of<br>Internal decoration<br>plaster skim |
|------------------------------------|--------|---|--------|---------------|-----------------------------------------------------------|
| Single Velux Cabrio Balcony system |        |   |        |               |                                                           |
| GDL PK19 SDOW 001                  | 940mm  | х | 2520mm | £880.00       | £328.75                                                   |
| GDL SK19 SDOW 001                  | 1140mm | х | 2520mm | £985.00       | £381.25                                                   |
|                                    |        |   |        |               |                                                           |
| Double Velux Cabrio Balcony system |        |   |        |               |                                                           |
| GDL PK19 SKOW 224                  | 1980mm | Х | 2520mm | £1,510.00     | £565.00                                                   |
| GDL SK19 SKOW 224                  | 2380mm | Х | 2520mm | £1,720.00     | £670.00                                                   |
|                                    |        |   |        |               |                                                           |
| Triple Velux Cabrio Balcony system |        |   |        |               |                                                           |
| GDL PK19 SKOW 322                  | 3020mm | Х | 2520mm | £2,140.00     | £696.25                                                   |
| GDL SK19 SKOW 332                  | 3620mm | Х | 2520mm | £2,560.00     | £906.25                                                   |